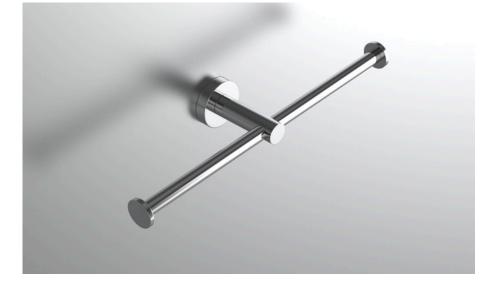

# **COLLECTION AVIATOR**

#### TISSUE HOLDER

| Model     | Product       | Finishes Available                            |
|-----------|---------------|-----------------------------------------------|
| AVI-TPHD1 | Tissue Holder | Multiple finishes available. Over 23 finishes |
|           |               | to choose from.                               |