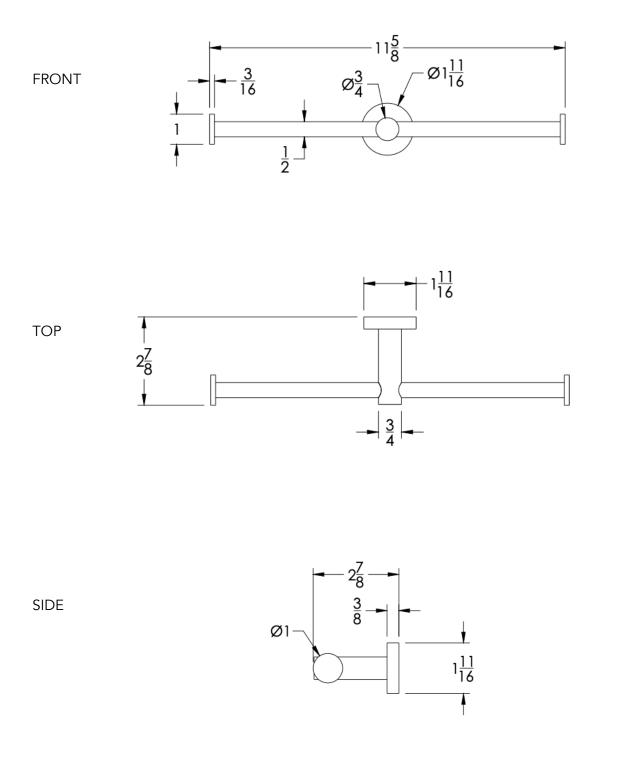

--|--------------------------------|---------------------------|
|          | Brushed (-B)             | Polished Brass (-PBRS)         | Brushed Copper (-BCOP)    |
|          | Brushed Gold (-BGLD)     | Matte White (-WHT)             | Brushed Rose Gold (-BRGD) |
|          | Matte Black (-BLK)       | Brushed Modern Bronze (-BMBRZ) | Brushed Black (-BRBLK)    |
|          | Oil Rubbed Bronze (-ORB) | Glossy White (-GWHT)           | Polished Black (-PBLK)    |
|          | Brushed Brass (-BBRS)    | Polished Rose Gold (-PRGD)     | Antique Nickel (-ANKL)    |
|          | Brushed Bronze (-BBRZ)   | Unlacquered Brass (-UBRS)      | Black Nickel (-NKBL)      |
|          | Antique Brass (-ABRS)    | Polished Nickel (-PNKL)        |                           |



## Dimensions in inches



NOTE: Dimensions subject to change without notice.